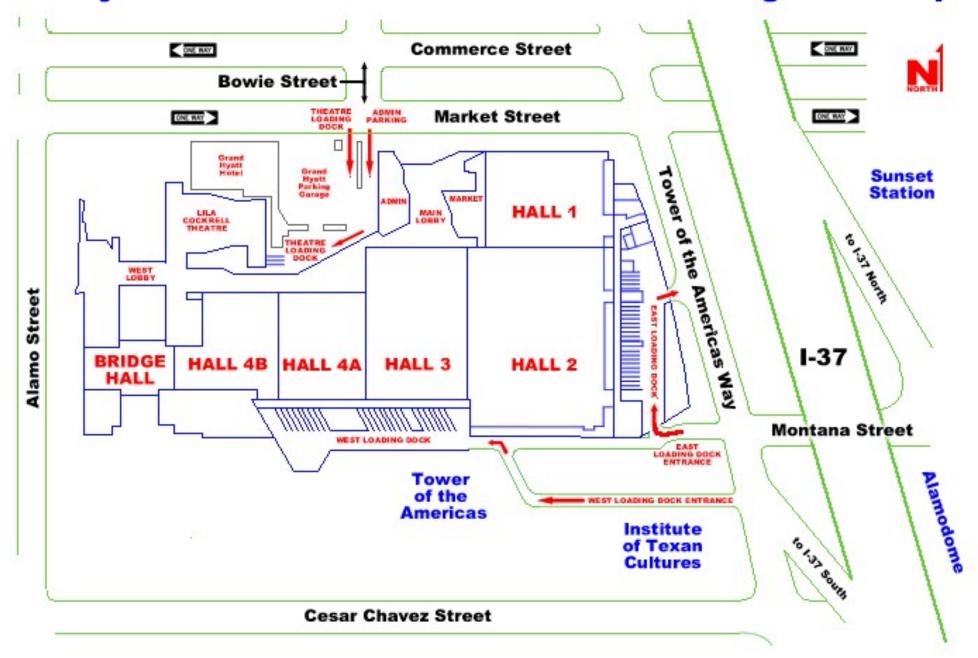

## **Henry B. Gonzalez Convention Center Loading Dock Map**

## Henry B. Gonzalez Convention Center Loading Docks \*For loading dock assignments and entrance directions please consult with your Event Manager\* Loading Docks for Exhibit Hall 1 & Bridge Hall **Exhibit Exhibit Exhibit Exhibit** Hall 2 Hall 3 Hall 4A Hall 4B | West Lobby **Theatre Loading** Lila Cockrell **Theatre** Legend Reserved Exhibit Hall 1 **Exhibit** Exhibit Hall 2 Hall 1 Main Lobby Stars at Night Ballroom Hemisfair Ballroom Exhibit Hall 3 Exhibit Hall 4A Exhibit Hall 4B Lila Cockrell Theatre Routes to Loading Docks **East Market Street**