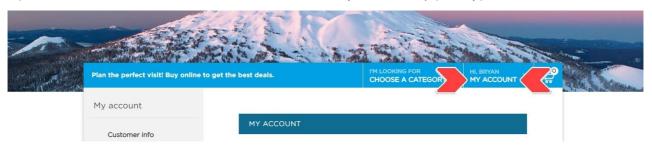

- 1) Head to shop.mtbachelor.com
- 2) Click on "WELCOME: SIGN IN" button

- 3) Sign into existing Mt Bachelor account, or click "Create an account" as parent
- 4) Click on the words "MY ACCOUNT" to show your "Group(family) Members"