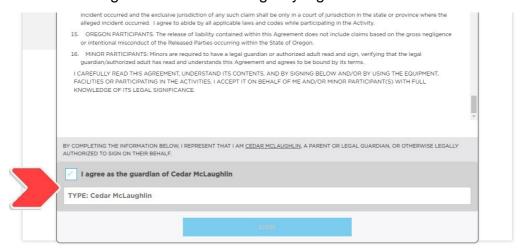

- 5) Click "+ Add Member" then complete short form with student's information
- 6) Click "Waivers" on left bar
- 7) Next, click on the blue box "Sign"
  - If the box already shows "Signed", no further steps are required!
- 8) Check the box to agree to waiver and digitally sign form

9) Once waiver is showing "Signed" you are all set!