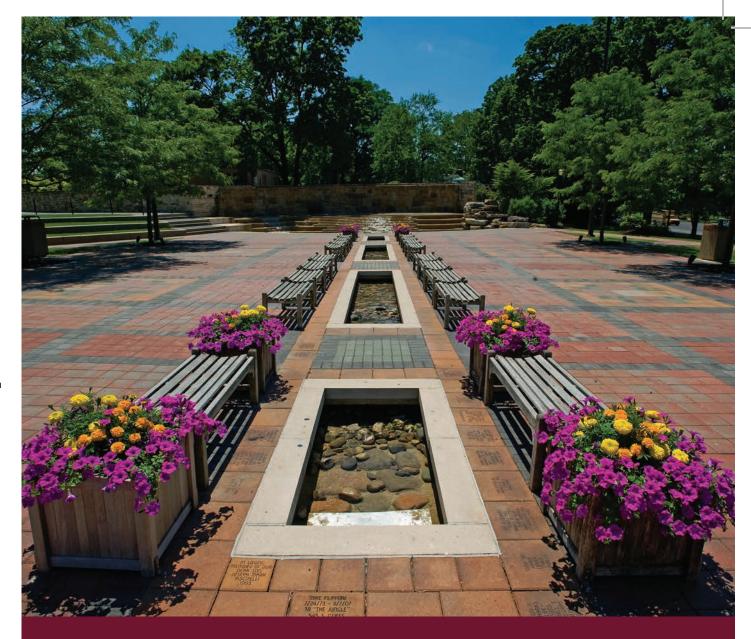

## KUTZTOWN UNIVERSITY Alumni Plaza

Engrave Your Achievement in Stone

# Are you looking for the perfect way to engrave your achievement in stone at KU?

Your days at KU were filled with new experiences, new friends and new knowledge. An inscribed brick would capture the memories of this very important time.

#### **Placement**

Each brick in the Alumni Plaza is placed within a decade section:

Decades 1900, 1910, 1940, 1960 and 1980 are at the North end of the Plaza

Decades 1920, 1930, 1950, 1970 and 1990 are at the South end of the Plaza

All bricks from 2000 forward, and those without an associated graduation year, are placed in the walkway along the Graduate Center starting at Main Street (South end)

Brick placement is determined by the earliest year of graduation noted on the inscription, or graduation year of the donor.