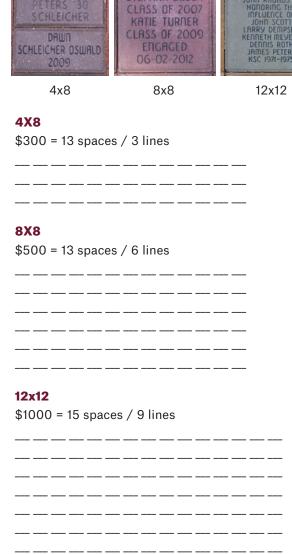

#### **Size and Cost**

The size and cost of the available bricks for inscription are:

| \$300  | 4x8   | 13 characters per 3 lines |
|--------|-------|---------------------------|
| \$500  | 8x8   | 13 characters per 6 lines |
| \$1000 | 12x12 | 15 characters per 9 lines |

### When completing the inscription form, please remember:

Print clearly

One space equals one character Leave a space between words Use the symbol "&" instead of the word "and"

STEPHAN ZUBER