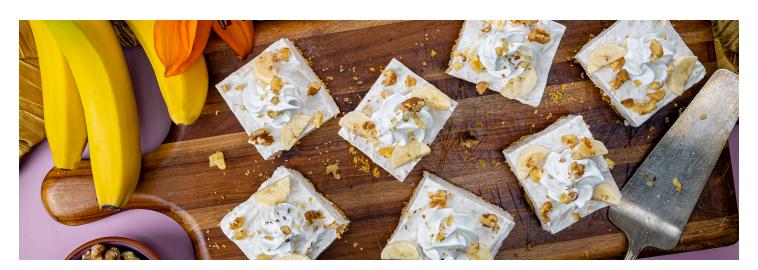

### Golden Cheesecake Banana Bars

### **INGREDIENTS:**

- Nonstick cooking spray
- 4 whole sheets low fat graham crackers
- 2 tablespoons natural buttery spread with olive oil, melted
- 1 container (8 ounces) vegan cream cheese •
- 2 DOLE® Bananas, peeled and mashed
- 1/4 cup powdered sugar
- 1/2 cup light coconut whipped topping plus additional for garnish (optional)
  - Chopped walnuts for garnish (optional)

### **DIRECTIONS:**

- 1. **Line** an 8-inch square baking dish with foil so that foil extends about 2 inches over sides of pan; spray with nonstick cooking spray.
- 2. **Pulse** graham crackers in a food processor until small crumbs remain. Combine buttery spread and graham cracker crumbs in a medium bowl; firmly press into bottom of prepared dish.
- 3. **Beat** cheese, bananas and sugar in a medium bowl, with mixer on medium-high speed, 2 minutes or until light and fluffy; fold in whipped topping. Evenly spread cheese mixture over crust; cover and freeze at least 4 hours or up to overnight.
- 4. **Using** overhanging sides of foil, transfer bar to cutting board; remove foil and cut into 16 squares. Let bars stand 30 minutes.
- 5. **Serve** bars topped with whipped topping and sprinkled with walnuts, if desired.