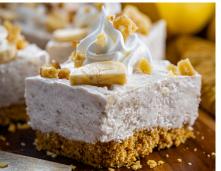

### Golden Cheesecake Banana Bars

### **INGREDIENTS:**

- Nonstick cooking spray
- 4 whole sheets low fat graham crackers
- 2 tablespoons natural buttery spread with olive oil, melted
- 1 container (8 ounces) vegan cream cheese •
- 2 DOLE® Bananas, peeled and mashed
- 1/4 cup powdered sugar
- 1/2 cup light coconut whipped topping plus additional for garnish (optional)
  - Chopped walnuts for garnish (optional)

### **DIRECTIONS:**

- 1. **Line** an 8-inch square baking dish with foil so that foil extends about 2 inches over sides of pan; spray with nonstick cooking spray.
- 2. **Pulse** graham crackers in a food processor until small crumbs remain. Combine buttery spread and graham cracker crumbs in a medium bowl; firmly press into bottom of prepared dish.
- 3. **Beat** cheese, bananas and sugar in a medium bowl, with mixer on medium-high speed, 2 minutes or until light and fluffy; fold in whipped topping. Evenly spread cheese mixture over crust; cover and freeze at least 4 hours or up to overnight.
- 4. **Using** overhanging sides of foil, transfer bar to cutting board; remove foil and cut into 16 squares. Let bars stand 30 minutes.
- 5. **Serve** bars topped with whipped topping and sprinkled with walnuts, if desired.