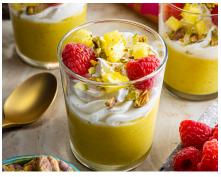

### Golden Cheesecake Banana Bars

### **INGREDIENTS:**

- Nonstick cooking spray
- 4 whole sheets low fat graham crackers
- 2 tablespoons natural buttery spread with olive oil, melted
- 1 container (8 ounces) vegan cream cheese •
- 2 DOLE® Bananas, peeled and mashed
- 1/4 cup powdered sugar
- 1/2 cup light coconut whipped topping plus additional for garnish (optional)
  - Chopped walnuts for garnish (optional)

### **DIRECTIONS:**

- 1. **Line** an 8-inch square baking dish with foil so that foil extends about 2 inches over sides of pan; spray with nonstick cooking spray.
- 2. **Pulse** graham crackers in a food processor until small crumbs remain. Combine buttery spread and graham cracker crumbs in a medium bowl; firmly press into bottom of prepared dish.
- 3. **Beat** cheese, bananas and sugar in a medium bowl, with mixer on medium-high speed, 2 minutes or until light and fluffy; fold in whipped topping. Evenly spread cheese mixture over crust; cover and freeze at least 4 hours or up to overnight.
- 4. **Using** overhanging sides of foil, transfer bar to cutting board; remove foil and cut into 16 squares. Let bars stand 30 minutes.
- 5. **Serve** bars topped with whipped topping and sprinkled with walnuts, if desired.