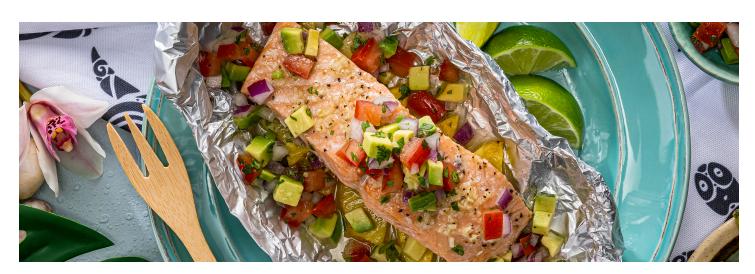

### RECIPE INSPIRATION FROM DOLE

### **Pineapple-Salmon Voyager Foil Packs**

### **INGREDIENTS:**

- 2 garlic cloves, minced
- 1 tablespoon natural buttery spread with olive oil, melted
- 1/2 teaspoon kosher salt
- 1/4 DOLE® Pineapple, peeled, cored and thinly sliced crosswise
- 4 skinless salmon fillets (about 4 ounces each)

- 2 Roma tomatoes, chopped
- 1 DOLE® Avocado, peeled, pitted and chopped
- 2 DOLE® Limes, juiced (about ¼ cup)
- 1/2 cup chopped DOLE® Red Onion
- 1 tablespoon chopped fresh cilantro
- 2 teaspoons olive oil

### **DIRECTIONS:**

- 1. **Prepare** outdoor grill for direct grilling over medium heat; cut 4 (12-inch-square) sheets foil. Whisk garlic, buttery spread and ¼ teaspoon salt in a small bowl.
- 2. **Place** pineapple on center of foil sheets; top with salmon and brush with garlic mixture. Bring 2 edges of foil up over salmon and fold to seal; fold sides of foil to seal. Place packs, seal side up, on hot grill rack; cover and cook 10 minutes or until internal temperature of salmon reaches 145°F.
- 3. **Gently** toss tomatoes, avocado, lime juice, onion, cilantro, oil, pepper to taste and remaining ¼ teaspoon salt in a large bowl. Makes about 2 cups.
- 4. **Carefully** open foil packs; top salmon with Avocado Salsa.