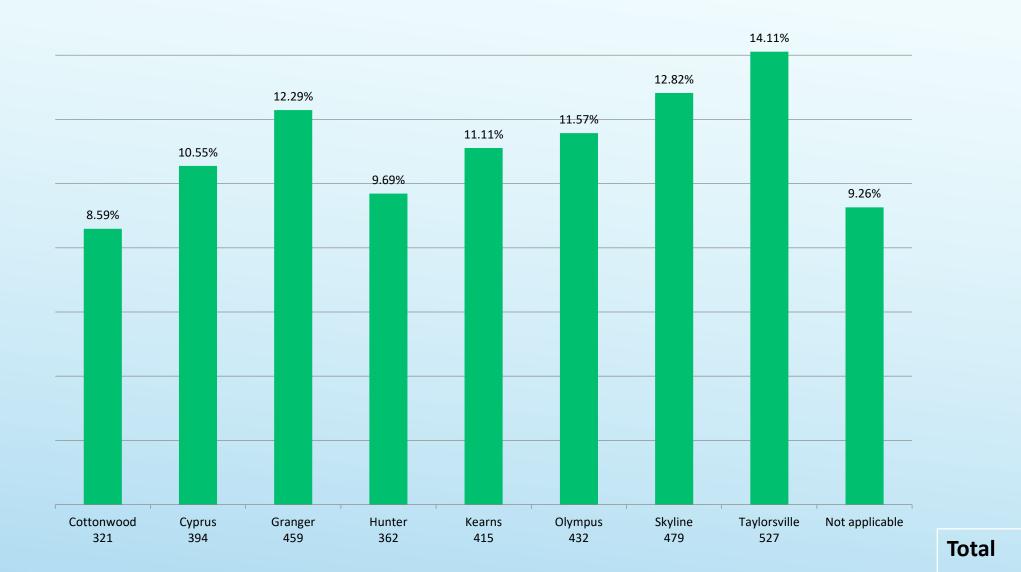

exemption day is utilized.
- Holiday dates cannot be changed.
- Three end-of-term days are needed.
- Friday, or the last day of the school week, is a planning day and early dismissal for elementary students.
- Teachers have contract days before school begins as well as built into the year.
- The Friday following conferences will be a compensatory day.
- Primary instruction time before testing is a priority.
- We strive to maintain a minimum of three-day school weeks (Thanksgiving can be an exception).
- Efforts are made to connect days off to other holidays or to put a day in April or May when there aren't any other holidays.
- We attempt to keep the number of days in each quarter close for equal instruction time.

#### Response Rate by Connection to Granite



#### Responses by Network



3735

#### **General Preference**



## Choices by Group

|                 | Longer breaks/Shorter summer | Shorter breaks/Longer summer |
|-----------------|------------------------------|------------------------------|
| Parents         | 43%                          | 57%                          |
| Employees       | 55%                          | 45%                          |
| Students        | 46%                          | 54%                          |
| Parent/Employee | 48%                          | 52%                          |
| Total           | 47%                          | 53%                          |

# Choices by Network

|              | Longer Breaks/Shorter Summer | Shorter Breaks/Longer Summer |
|--------------|------------------------------|-----------------