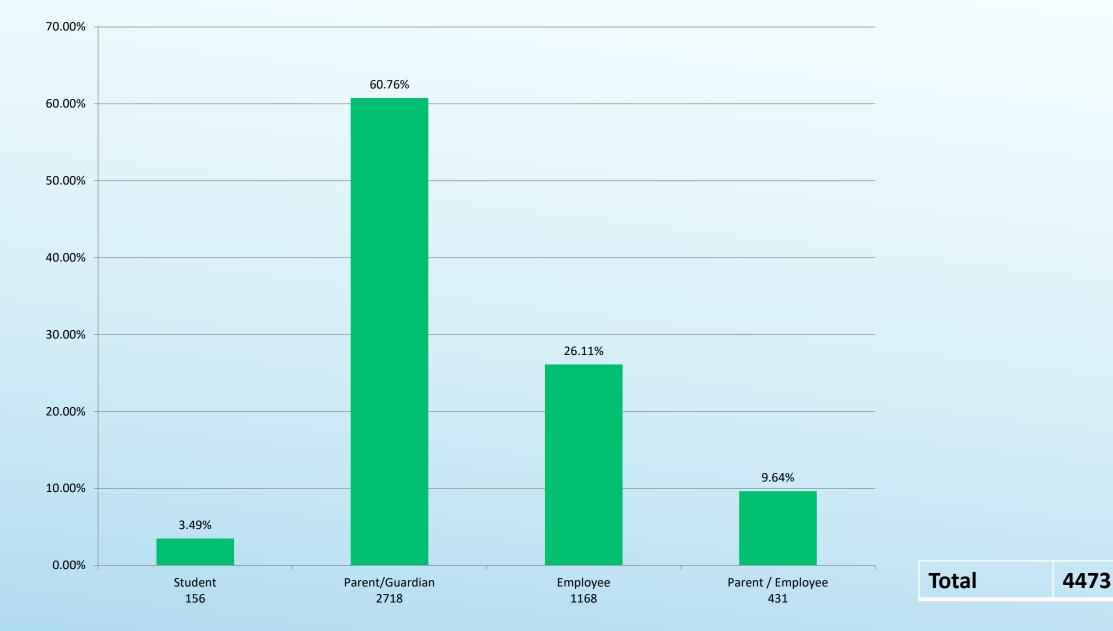

- A legislative instructional exemption day is utilized.
- Holiday dates cannot be changed.
- Three end-of-term days are needed.
- Friday, or the last day of the school week, is a planning day and early dismissal for elementary students.
- Teachers have contract days before school begins as well as built into the year.
- The Friday following conferences will be a compensatory day.
- Primary instruction time before testing is a priority.
- We strive to maintain a minimum of three-day school weeks (Thanksgiving can be an exception).
- Efforts are made to connect days off to other holidays or to put a day in April or May when there aren't any other holidays.
- We attempt to keep the number of days in each quarter close for equal instruction time.

#### Response Rate by Connection to Granite



#### Responses by Network



3735

#### **General Preference**



## Choices by Group

|                 | Longer breaks/Shorter summer | Shorter breaks/Longer summer |
|-----------------|------------------------------|------------------------------|
| Parents         | 43%                          | 57%                          |
| Employees       | 55%                          | 45%                          |
| Students        | 46%                          | 54%                          |
| Parent/Employee | 48%                          | 52%                          |
| Total           | 47%                          | 53%                          |

# Choices by Network

|              | Longer Breaks/Shorter Summer | Shorter Breaks/Longer Summer |
|--------------|-------------------