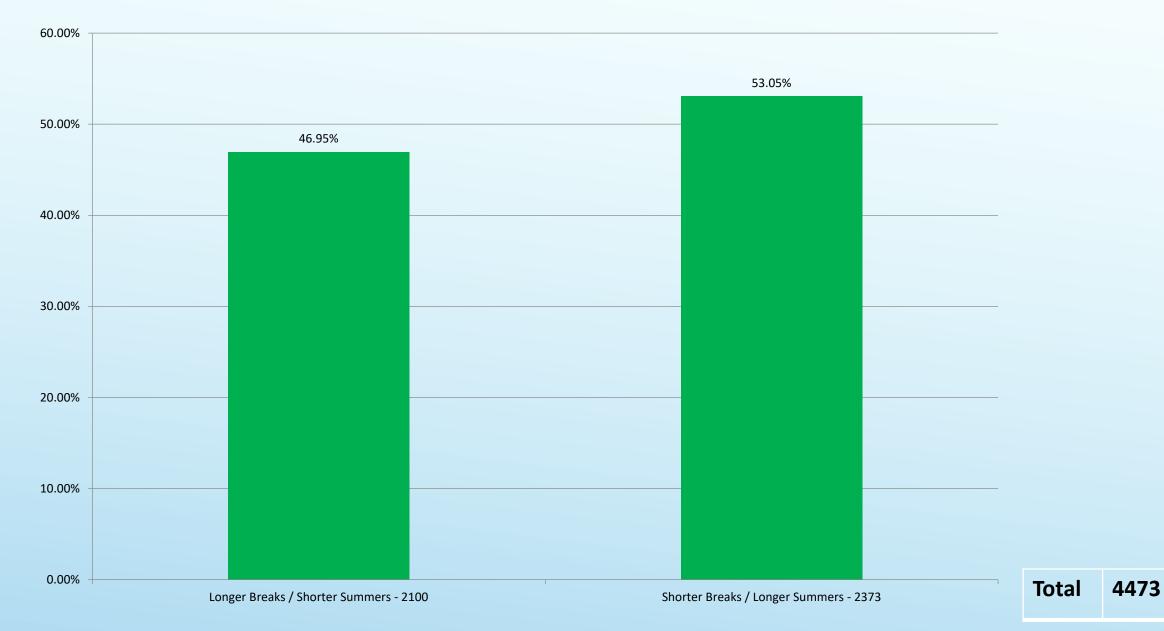

#### **General Preference**

## Choices by Group

|                 | Longer breaks/Shorter summer | Shorter breaks/Longer summer |
|-----------------|------------------------------|------------------------------|
| Parents         | 43%                          | 57%                          |
| Employees       | 55%                          | 45%                          |
| Students        | 46%                          | 54%                          |
| Parent/Employee | 48%                          | 52%                          |
| Total           | 47%                          | 53%                          |