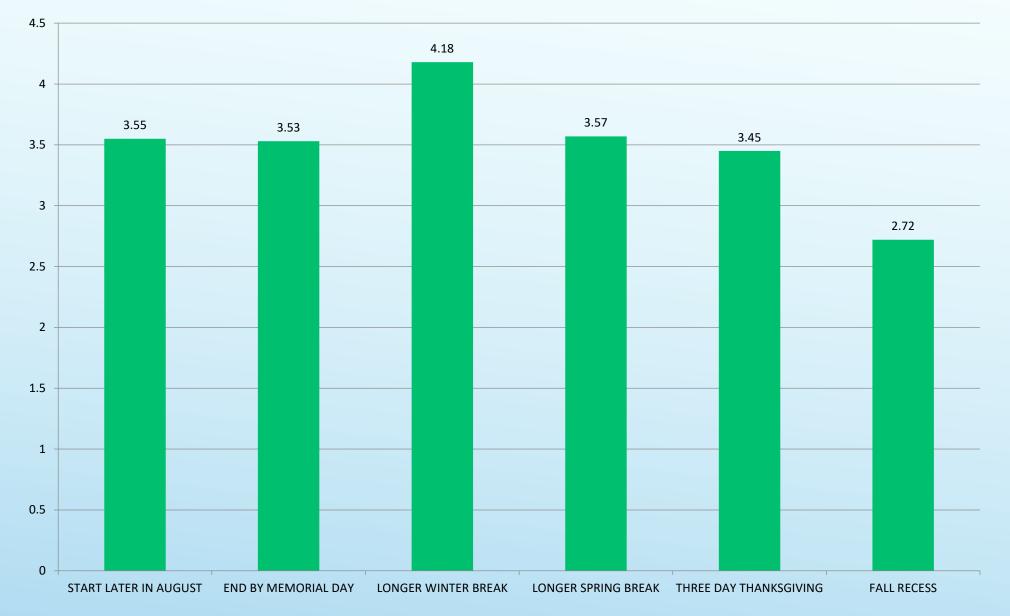

ks/Shorter Summer | Shorter Breaks/Longer Summer |
|--------------|------------------------------|------------------------------|
| Cottonwood   | 50%                          | 50%                          |
| Cyprus       | 43%                          | 57%                          |
| Granger      | 49%                          | 51%                          |
| Hunter       | 40%                          | 60%                          |
| Kearns       | 44%                          | 56%                          |
| Olympus      | 45%                          | 55%                          |
| Skyline      | 49%                          | 51%                          |
| Taylorsville | 46%                          | 54%                          |

#### Weighted Average by Preference



#### 2024-2025 Calendar Drafts

Granite School District

#### 2024 - 2025 Calendar Draft D (Final Draft)

|           | Augu                  | ist 202   | 24 - 9    |           | S                 | ieptem    | ber 20    | )24 - 2        | :0      | (     | Octobe                | r 2024  | - 14 / 1          | 7                 |
|-----------|-----------------------|-----------|-----------|-----------|-------------------|-----------|-----------|----------------|---------|-------|-----------------------|---------|-------------------|-------------------|
|           |                       |           | 1         | 2         | 2<br>Labor<br>Day | 3         | 1         | 5              | 6<br>P  |       | 1                     | 2       | 3                 | 4<br>P            |
| 5