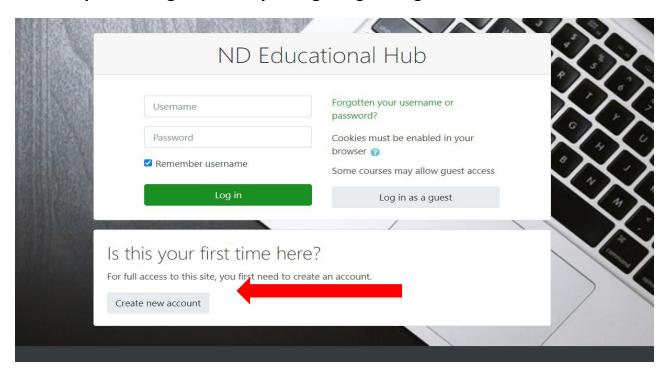

## **NCEC Educational Hub Login Steps:**

1. Go to <a href="https://www.nceceducationalhub.com/">https://www.nceceducationalhub.com/</a> and Register as a New User by clicking on Create New Account on the Site. Make sure to fill out all required categories once you begin registering as a user.