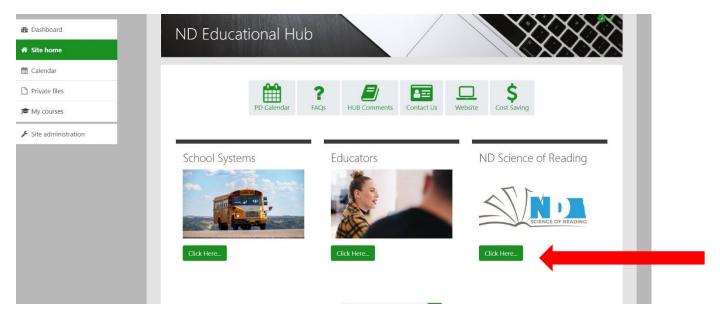

2. Once you register, click on ND Science of Reading on the Home Page to Locate the Course: ND SOR- A Shared Responsibility.

3. Click on ND SOR: A Shared Responsibility to access the official course and being taking the class.