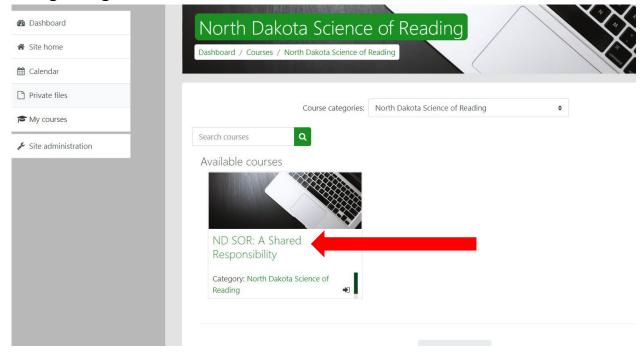

2. Once you register, click on ND Science of Reading on the Home Page to Locate the Course: ND SOR- A Shared Responsibility.

3. Click on ND SOR: A Shared Responsibility to access the official course and being taking the class.