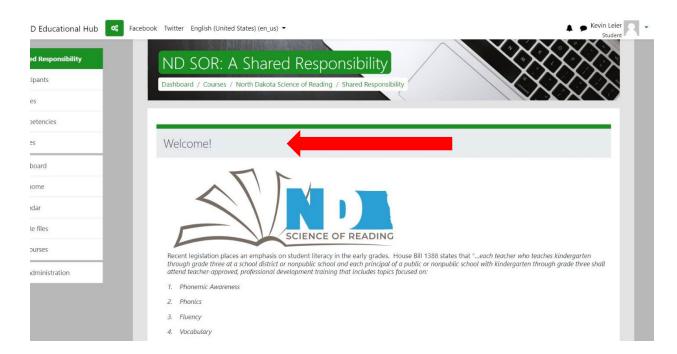

4. Once you are in the Course you will see the Welcome Message and can begin completing the course work.