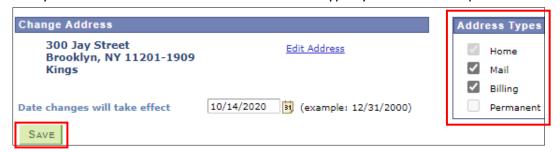

\*Changes to the Permanent Address Type must be done at the Registrar's Office\*

- 6. After verifying information and selecting other address types, click SAVE
- 7. You will receive confirmation that it was successful