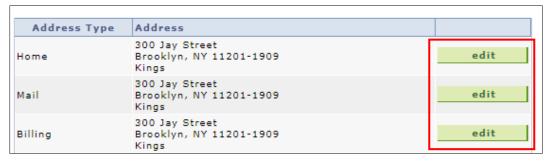

3. Click Edit next to Home/Mail/Billing Address Type

4. Enter new address information and Press OK (include any apartment #s, floors, private house, etc.)

5. Verify information and select the other address types you wish to be updated