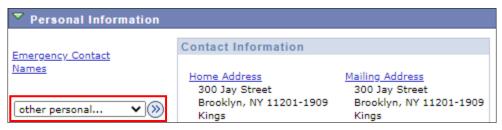

- 1. Log into CUNYfirst at https://home.cunyfirst.cuny.edu and select Student Center
- 2. In the *Personal Information* section (towards the bottom), click the **Other Personal** drop down and select **Addresses** and click the **Other Personal** drop down and