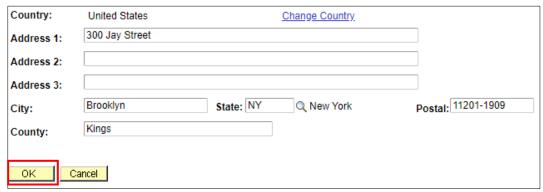

3. Click Edit next to Home/Mail/Billing Address Type

4. Enter new address information and Press OK (include any apartment #s, floors, private house, etc.)

5. Verify information and select the other address types you wish to be updated