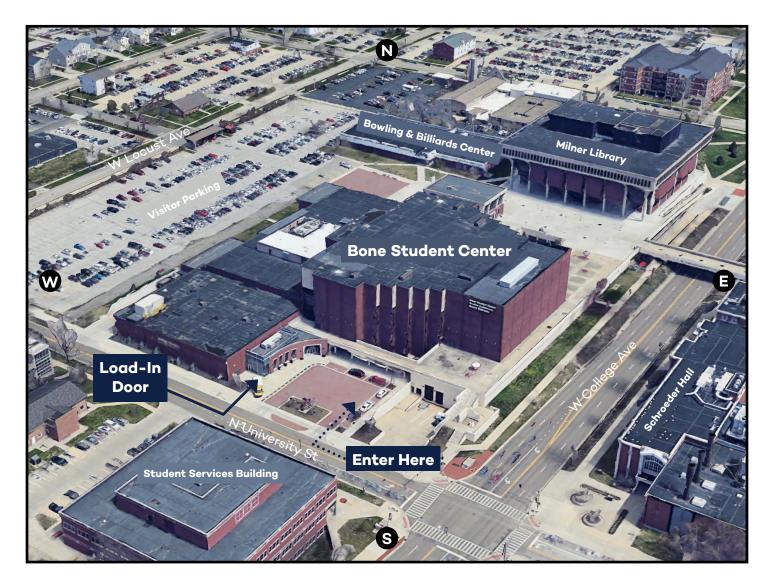

## Load-in / Load-out Info

Pull into the circle drive located off of University St. You will have 20 minutes to unload items and deliver them to the assigned booth. There are doublewide doors and large carts available. Immediately go back to the vehicle and park in the visitor parking lot before setting up.

## **Other Needs**

If you have larger equipment that needs to go through the loading dock, contact Megan at memcann@ilstu.edu.

## Legend

BSC Entrance