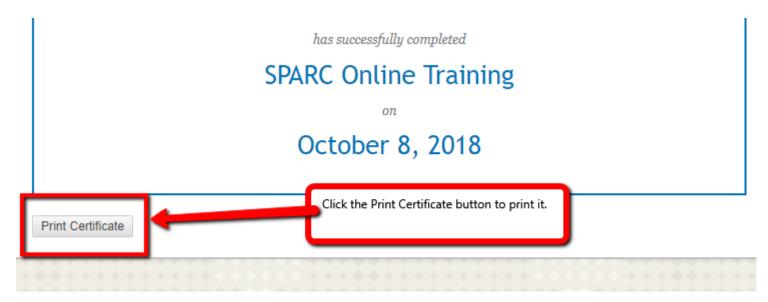

answer the question to continue on to Module 4.



### **CUNY SPARC Online Training - Module 4**

Enabled: Adaptive Release, Statistics Tracking

Please click the link above to view Module 4. After viewing all of the slides, complete the validation,

SPARC Version 2.0 - Updated September 20, 2018



### SPARC Module 4 Validation and SPARC Completion Certification

Enabled: Adaptive Release

Click the link and answer the question to complete the SPARC Online Training Program.

Once "SPARC Module 4 Validation and SPARC Completion Certificate" is done, you should be able to print the certificate.

Click on the SPARC Completion Certificate link.



Click on the Printer Icon to open the certificate in print format. Make sure Pop-up blocker is disabled.



### Click on the print button at the



### **SPARC Completion History**



You must have a total grade of 100 in order to complete the training and print the certificate. All items must have the green check mark next to them. All module validations must have a grade of 100. Otherwise, you have not fully completed the training. You need to go back to the SPARC Training Module Selection Page to complete what you have not completed yet.