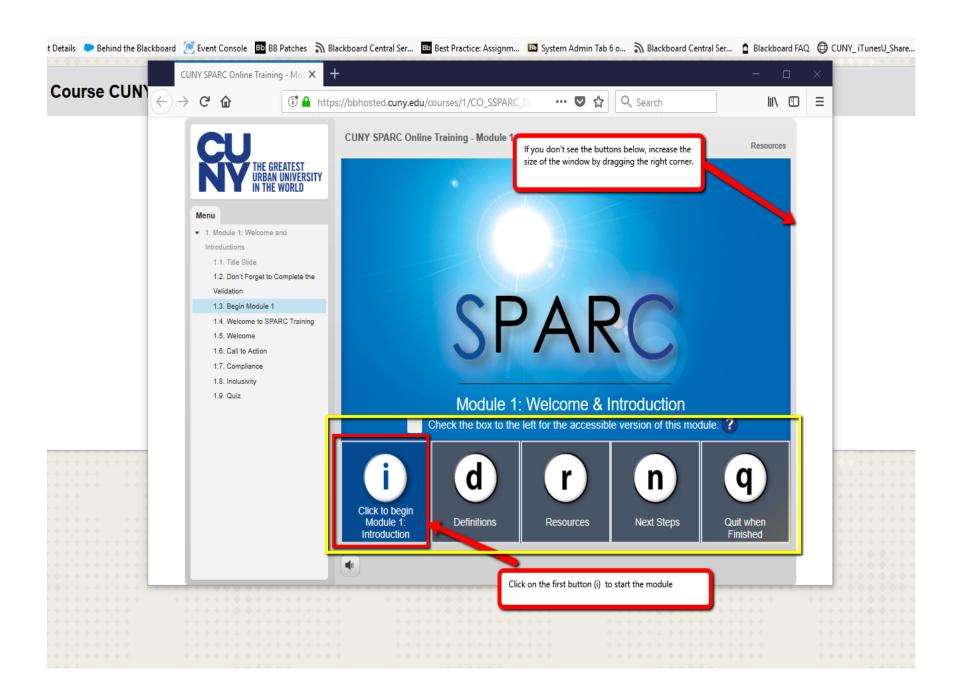

### Course entry page.

SPARC Training Module Selection Page.

First, read the instructions carefully. Then, click on CUNY SPARC Online Training-Module 1 to launch the first module.

Click on the Continue button to move to the next slide.