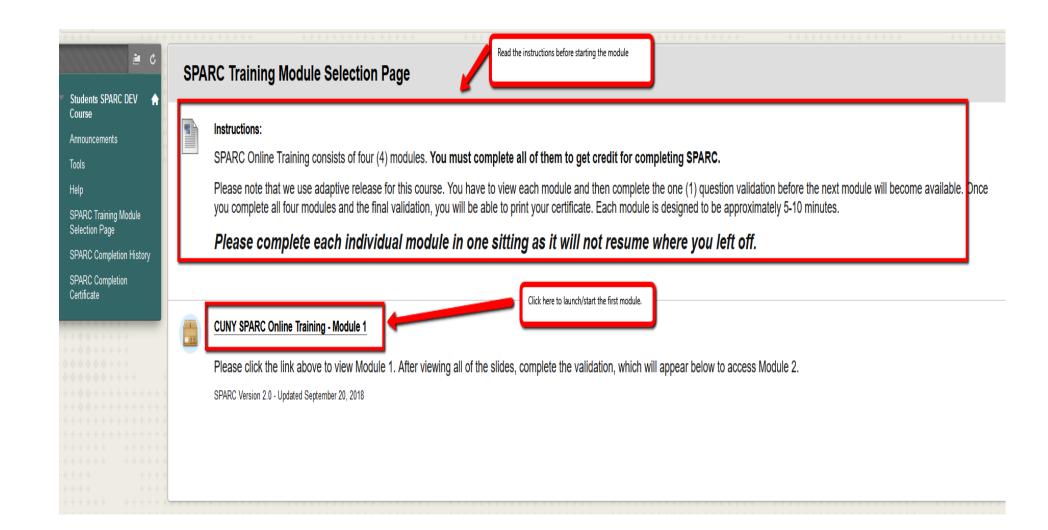

### Course entry page.

SPARC Training Module Selection Page.

First, read the instructions carefully. Then, click on CUNY SPARC Online Training-Module 1 to launch the first module.

Click on the Continue button to move to the next slide.

Complete the module.

Once you click on the "Return to Module Selection Page" button, the window will close and you should see the SPARC Training Module Selection Page.

Now, you need take the validation test in order to have access to the second module. Click on the SPARC Module 1 Validation link.