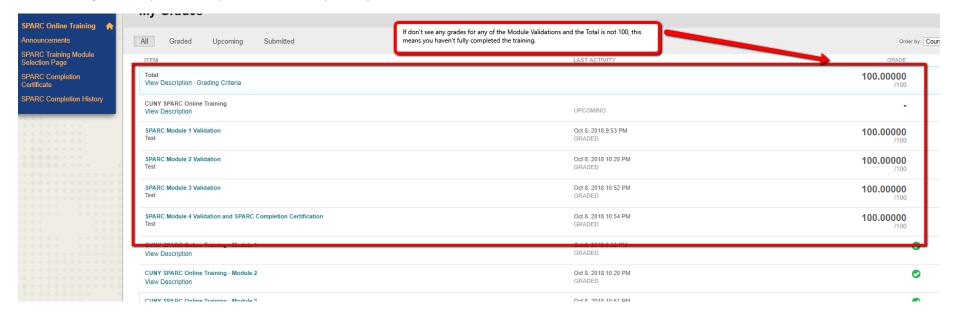

### **SPARC Completion History**

You must have a total grade of 100 in order to complete the training and print the certificate. All items must have the green check mark next to them. All module validations must have a grade of 100. Otherwise, you have not fully completed the training. You need to go back to the SPARC Training Module Selection Page to complete what you have not completed yet.