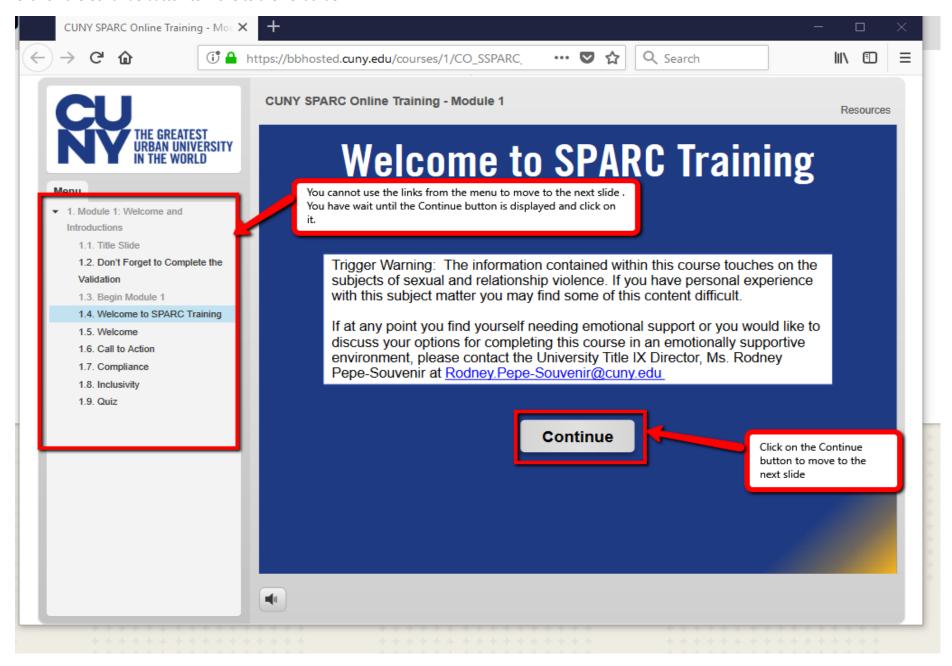

### Course entry page.

SPARC Training Module Selection Page.

First, read the instructions carefully. Then, click on CUNY SPARC Online Training-Module 1 to launch the first module.

Click on the Continue button to move to the next slide.