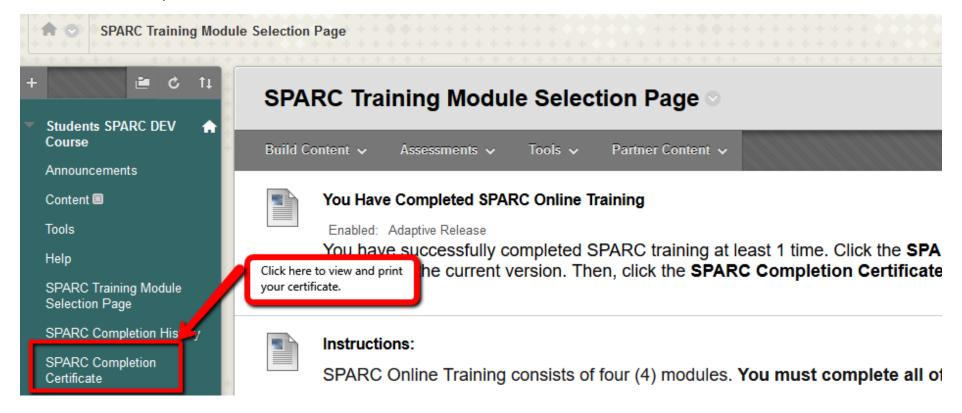

### SPARC Module 4 Validation and SPARC Completion Certification

Enabled: Adaptive Release

Click the link and answer the question to complete the SPARC Online Training Program.

Once "SPARC Module 4 Validation and SPARC Completion Certificate" is done, you should be able to print the certificate.

Click on the SPARC Completion Certificate link.

Click on the Printer Icon to open the certificate in print format. Make sure Pop-up blocker is disabled.