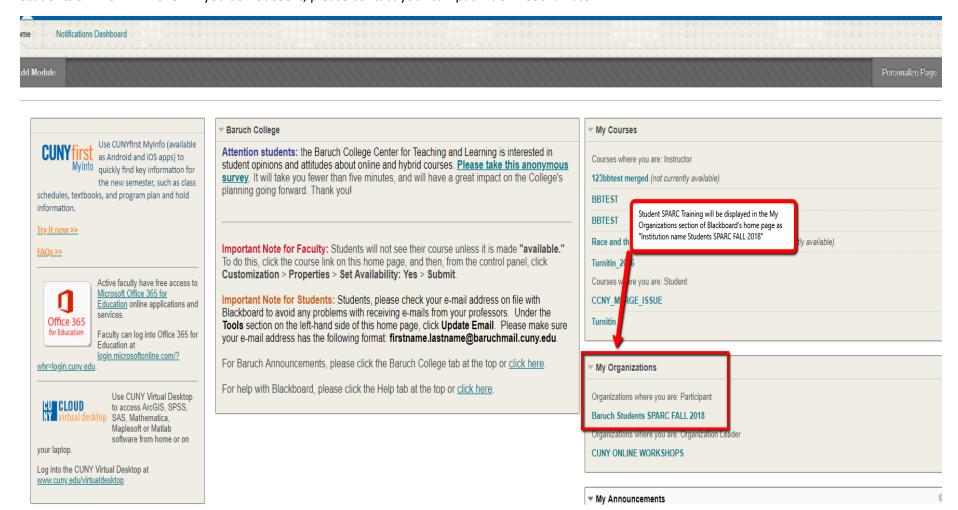

# **Students SPARC**

Each institution has its own SPARC course in which the students who have not completed the training as of 10/23/2018 will be pre-enrolled.

To access the course, log onto Blackboard. On the Home page, look for My Organizations and the Training course will be listed there as "Institution name Students SPARC FALL 2018." If you do not see it, please contact your campus Title IX Coordinator.