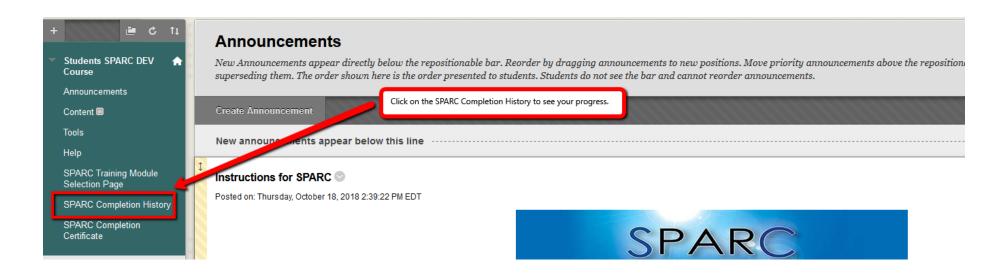

### **SPARC Completion History**

You must have a total grade of 100 in order to complete the training and print the certificate. All items must have the green check mark next to them. All module validations must have a grade of 100. Otherwise, you have not fully completed the training. You need to go back to the SPARC Training Module Selection Page to complete what you have not completed yet.