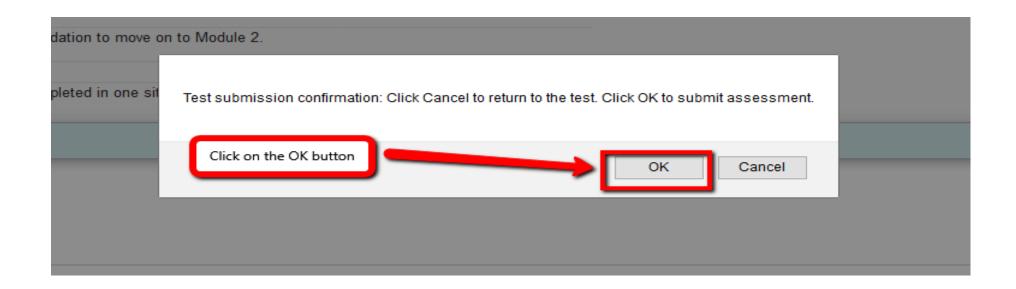

## **Review Test Submission: SPARC Module 1 Validation**

| User          | Krafins Valcin_PreviewUser                                         |
|---------------|--------------------------------------------------------------------|
| Course        | Students SPARC DEV Course                                          |
| Test          | SPARC Module 1 Validation                                          |
| Started       | 10/18/18 3:42 PM                                                   |
| Submitted     | 10/18/18 3:46 PM                                                   |
| Status        | Completed                                                          |
| Attempt Score | 100 out of 100 points                                              |
| Time Elapsed  | 4 minutes                                                          |
| Instructions  | Please answer this one question validation to move on to Module 2. |

Question 1

Do you certify that you have viewed and understand the content contained in Module 1?

Thursday, October 18, 2018 3:47:13 PM EDT

Follow the same process until you complete module and validation 4.