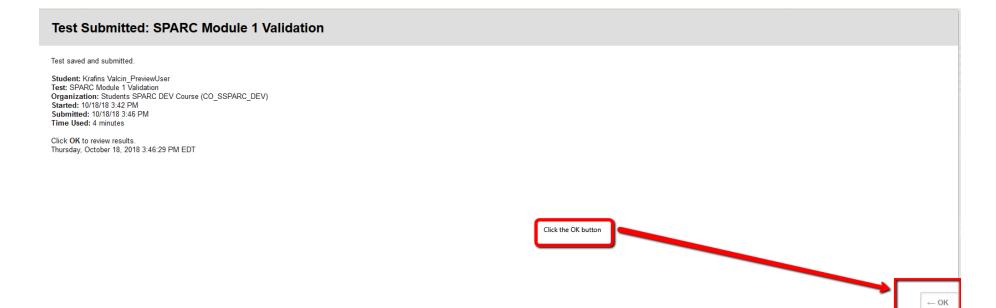

## **Review Test Submission: SPARC Module 1 Validation**

| User          | Krafins Valcin_PreviewUser                                         |
|---------------|--------------------------------------------------------------------|
| Course        | Students SPARC DEV Course                                          |
| Test          | SPARC Module 1 Validation                                          |
| Started       | 10/18/18 3:42 PM                                                   |
| Submitted     | 10/18/18 3:46 PM                                                   |
| Status        | Completed                                                          |
| Attempt Score | 100 out of 100 points                                              |
| Time Elapsed  | 4 minutes                                                          |
| Instructions  | Please answer this one question validation to move on to Module 2. |

Question 1

Do you certify that you have viewed and understand the content contained in Module 1?

Thursday, October 18, 2018 3:47:13 PM EDT

Follow the same process until you complete module and validation 4.