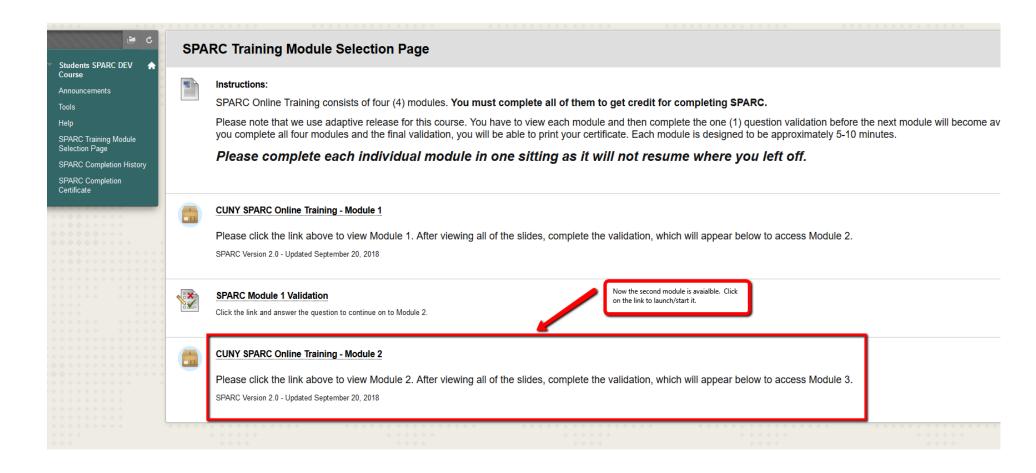

### Course entry page.

SPARC Training Module Selection Page.

First, read the instructions carefully. Then, click on CUNY SPARC Online Training-Module 1 to launch the first module.

Click on the Continue button to move to the next slide.

Complete the module.

Once you click on the "Return to Module Selection Page" button, the window will close and you should see the SPARC Training Module Selection Page.

Now, you need take the validation test in order to have access to the second module. Click on the SPARC Module 1 Validation link.

### **SPARC Module 2 Validation**

Enabled: Adaptive Release

Click the link and answer the question to continue on to Module 3.