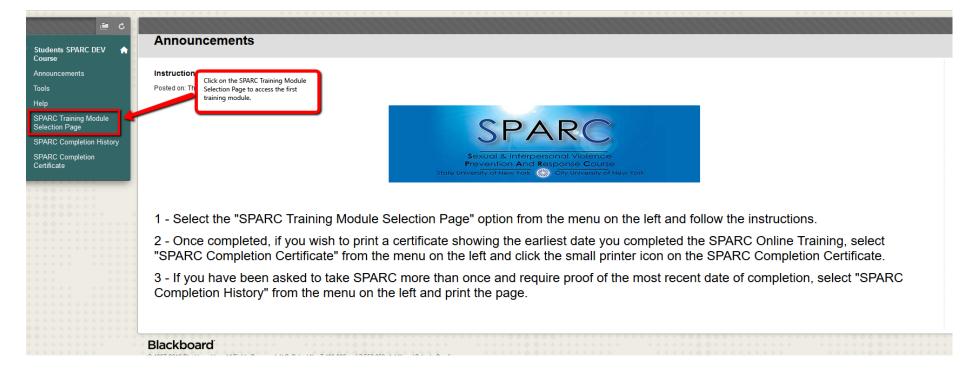

### Course entry page.

SPARC Training Module Selection Page.

First, read the instructions carefully. Then, click on CUNY SPARC Online Training-Module 1 to launch the first module.

Click on the Continue button to move to the next slide.