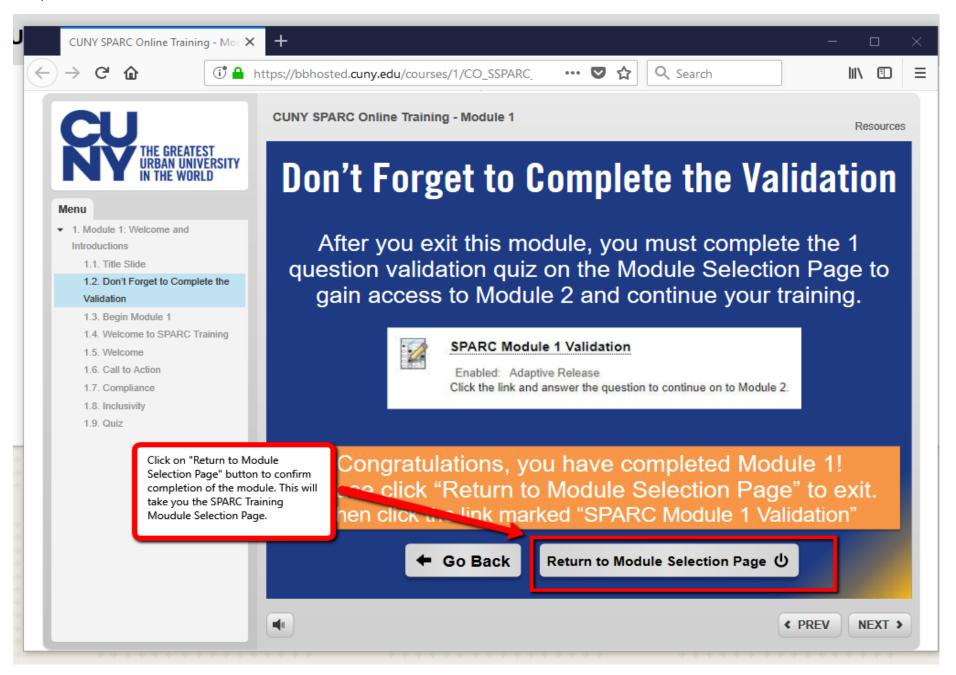

Complete the module.

Once you click on the "Return to Module Selection Page" button, the window will close and you should see the SPARC Training Module Selection Page.

Now, you need take the validation test in order to have access to the second module. Click on the SPARC Module 1 Validation link.