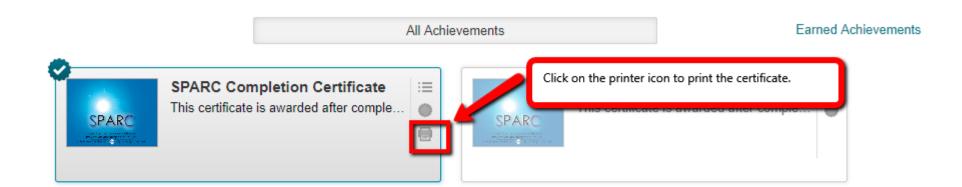

Click on the SPARC Completion Certificate link.

Click on the Printer Icon to open the certificate in print format. Make sure Pop-up blocker is disabled.