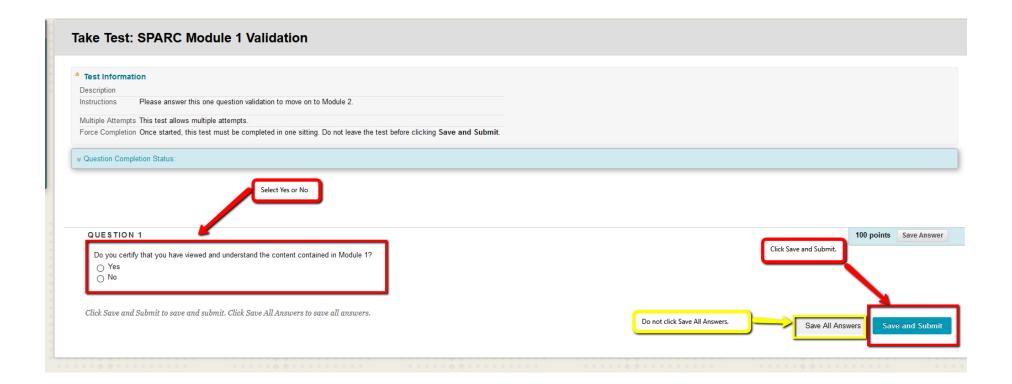

### **Begin: SPARC Module 1 Validation**

# Force Completion Once started, this test must be completed in one sitting. Do not leave the test before clicking Save and Submit. Multiple Attempts This test allows multiple attempts. Click Begin to start: SPARC Module 1 Validation. Click Cancel to go back. Click Begin to start. Click Cancel to quit.

## **Review Test Submission: SPARC Module 1 Validation**

| User          | Krafins Valcin_PreviewUser                                         |
|---------------|--------------------------------------------------------------------|
| Course        | Students SPARC DEV Course                                          |
| Test          | SPARC Module 1 Validation                                          |
| Started       | 10/18/18 3:42 PM                                                   |
| Submitted     | 10/18/18 3:46 PM                                                   |
| Status        | Completed                                                          |
| Attempt Score | 100 out of 100 points                                              |
| Time Elapsed  | 4 minutes                                                          |
| Instructions  | Please answer this one question validation to move on to Module 2. |

Question 1

Do you certify that you have viewed and understand the content contained in Module 1?

Thursday, October 18, 2018 3:47:13 PM EDT

Follow the same process until you complete module and validation 4.