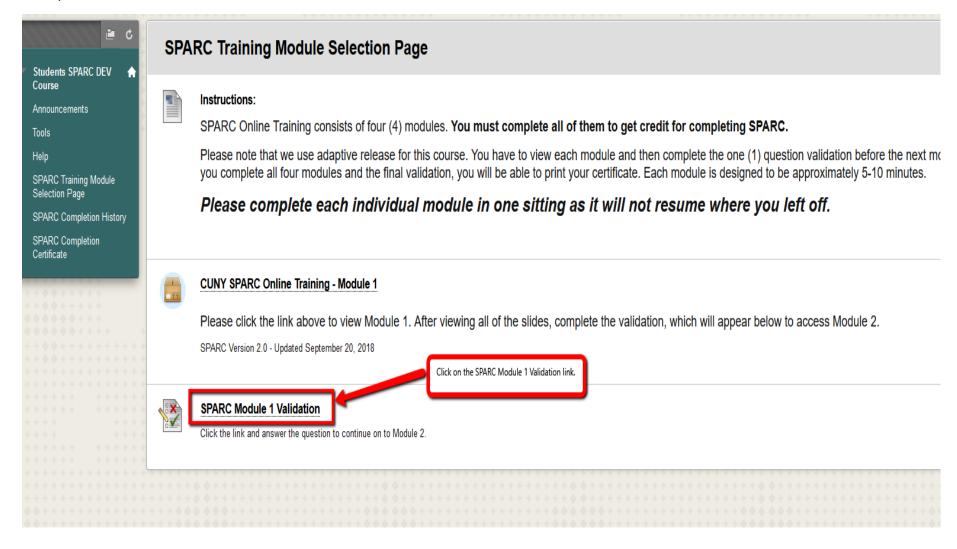

### Course entry page.

SPARC Training Module Selection Page.

First, read the instructions carefully. Then, click on CUNY SPARC Online Training-Module 1 to launch the first module.

Click on the Continue button to move to the next slide.

Complete the module.

Once you click on the "Return to Module Selection Page" button, the window will close and you should see the SPARC Training Module Selection Page.

Now, you need take the validation test in order to have access to the second module. Click on the SPARC Module 1 Validation link.