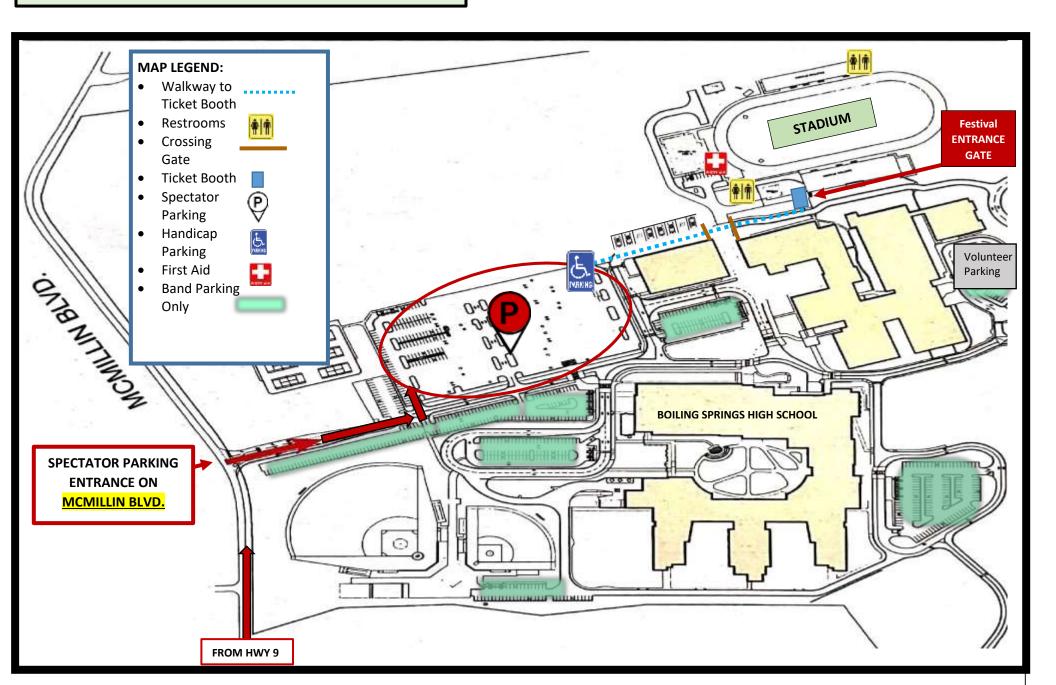

## **Ticket & Spectator Information**

General Admission tickets are \$12.00 for Adults & \$8.00 for Students. We will sell tickets at only booth that can be located on the WEST side of the stadium by the newly constructed bathrooms (Please refer to the map). We will not pre-sale or have tickets for sale online. We will accept cash and all major credit cards – no checks.

#### **Spectator Parking**

Please be sure to check the maps included below as there is ONLY one entrance for spectators. It is **NOT** 2251 Old Furnace Road!!! That will take you to the front of the school and our spectator entrance will be in the back of the campus off of 230 McMillian Blvd. We have created a QR code to aid in this confusion.

Handicap parking is available for those that will need it close to the stadium entrance.

There will be a shuttle service that can aid in dropping spectators closer to the stadium entrance but this will run on a rotation and spectators must wait for the pickup times to ride on a "first come – first serve" basis. Please plan accordingly to ensure that all spectators can see their bands perform!

# **Upper State 2A / 4A**Spectator Stadium Map