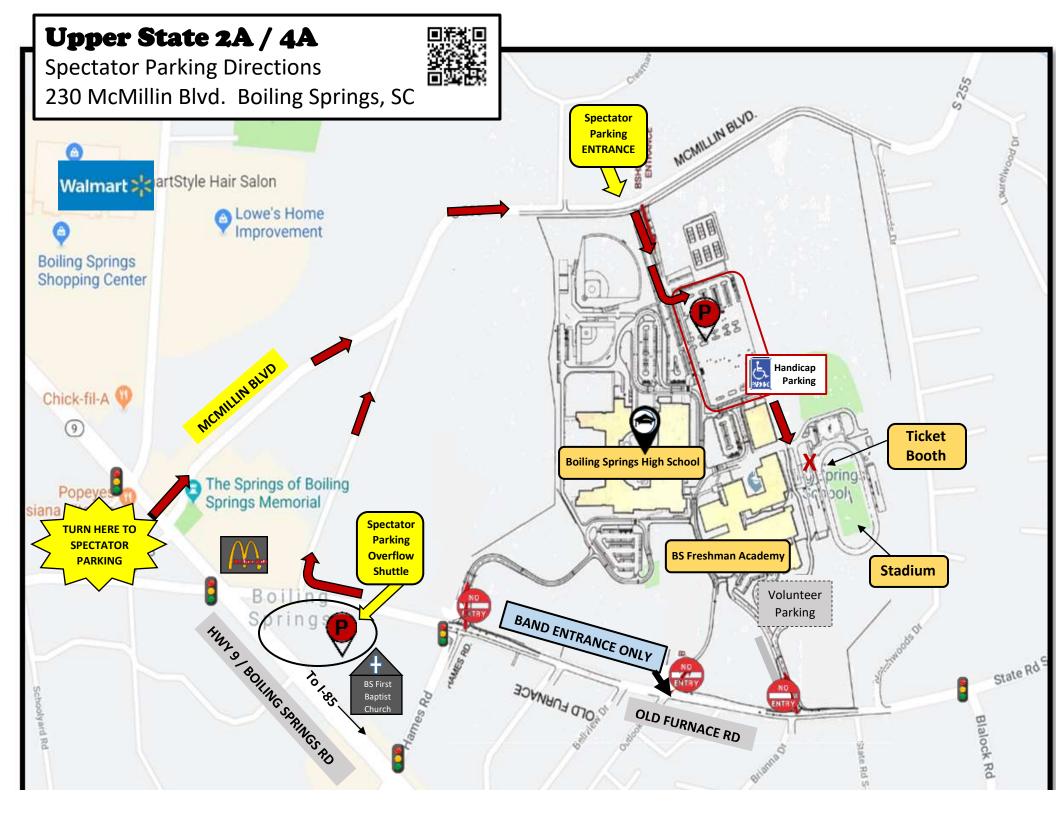

#### **Spectator Parking**

Please be sure to check the maps included below as there is ONLY one entrance for spectators. It is **NOT** 2251 Old Furnace Road!!! That will take you to the front of the school and our spectator entrance will be in the back of the campus off of 230 McMillian Blvd. We have created a QR code to aid in this confusion.

Handicap parking is available for those that will need it close to the stadium entrance.

There will be a shuttle service that can aid in dropping spectators closer to the stadium entrance but this will run on a rotation and spectators must wait for the pickup times to ride on a "first come – first serve" basis. Please plan accordingly to ensure that all spectators can see their bands perform!

Spectators MUST exit for the same entrance that they entered and will not be permitted to park with or leave with the band equipment trucks or trailers. This is for flow and safety purposes!

### **Overflow Parking**

This will be available at the Boiling Springs First Baptist Church located at 3600 Boiling Springs Road. Shuttle buses will be provided to and from campus through the duration of the event.

# **Upper State 2A / 4A**Spectator Stadium Map