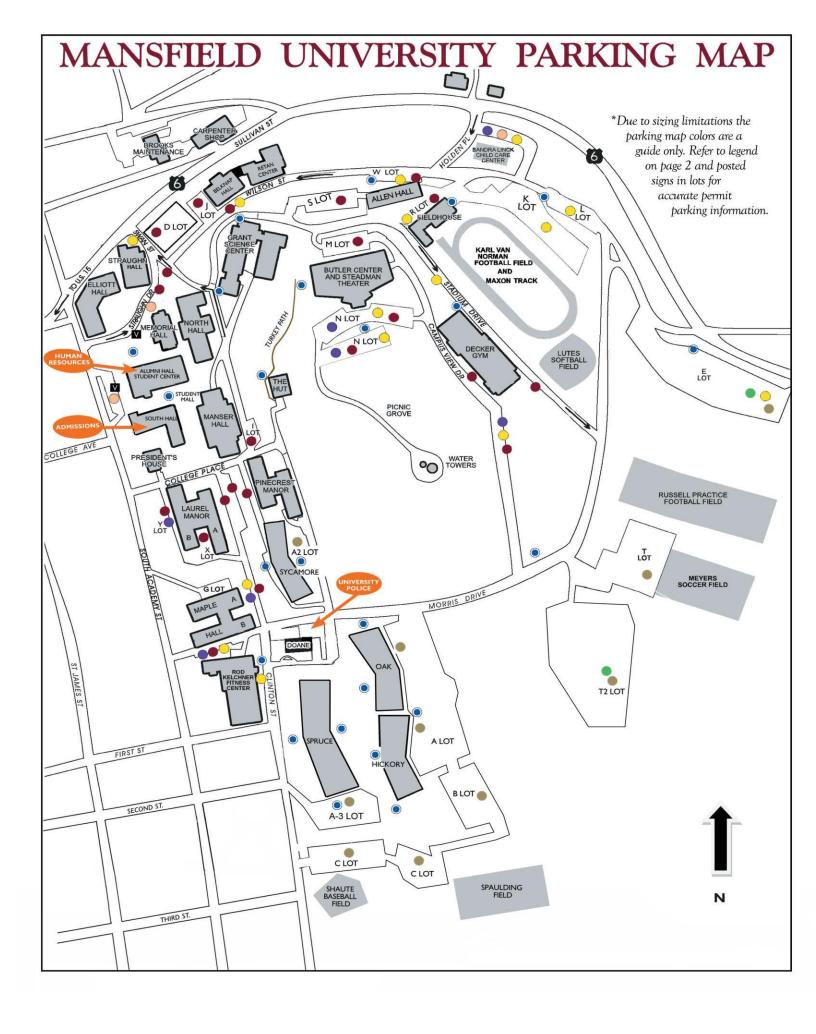

### **Mansfield University Parking Map Legend**

Visitor parking is available in the following lots – visitor permits must be displayed. Permits are available at the Admissions Office in South Hall or University Police Department in Doane Center.

• Alumni Hall Lot

• Holden Place Lot

Straughn Drive

- ❖ Hickory, Oak, Spruce & Sycamore Resident Tan
  - Lots A, A2, A3, B, C, E, T, T2
- First Year Resident Green
  - Lots: E, T2
- Commuter Students Yellow
  - Lots: E, K, L, N, R, W
  - Campus View Dr.
  - Clinton St. (west side between Laurel Dr. & First St.)
  - Holden Place Lot
  - Morris Dr.
  - S. Stadium Dr.
  - Swan St. (between Straughn Dr. & Rt. 6)
  - Wilson St.

- Employee Red or Black
  - Lots: D, H, I, J, M, N, R, S, W, X, Y
  - Campus View Drive
  - Clinton St. (between College Place and Morris Dr.)
  - Pinecrest Dr.
  - Morris Dr.
  - S. Stadium Dr.
  - Straughn Dr.
  - Swan St. (between Stadium Dr. & Wilson St.)
  - Wilson St.
- Contracted Employee Purple
  - Lots N, Y
  - Campus View Dr.
  - Clinton St. (between Laurel Dr. & Morris Dr.)
  - Morris Dr.

#### Handicapped Parking is available in the following lots:

| Alumni Lot – 2        | D Lot – 4              | Hickory/Oak (A Lot)     | Maple (G Lot) – 2        | Straughn Drive – 7 |
|-----------------------|------------------------|-------------------------|--------------------------|--------------------|
| Belknap (J Lot) – 3   | Day Care – 1           | Hut – 1                 | North Hall               | Sycamore (A 2 Lot) |
| Butler (M Lot) – 1    | Doane Center – 1       | Kelchner Fitness Center | Pinecrest                | Wilson St – 5      |
| Campus View Drive – 2 | Fieldhouse (R Lot) – 4 | Laurel (Y Lot) – 1      | Spruce (A 3 Lot)         |                    |
| Clinton St – 5        | Grant Science – 1      | Manser (I Lot) – 2      | Steadman Lot (N Lot) – 3 |                    |

#### Blue Light Emergency Phone Locations

| Clinton St - In front of Kelchner Fitness Center         | Decker Gym - Northwest end               |
|----------------------------------------------------------|------------------------------------------|
| E Lot - Next to bus stop                                 | Field House - North side on building     |
| <b>Grant Science</b> - North side on building, West side | <b>Hickory</b> – South End, West Side    |
| K Lot - Near entrance to lot                             | Memorial/Alumni Lawn                     |
| Morris Drive - Top of Cardiac Hill                       | Oak – North End, South End, West Side    |
| South Mall - Between South & Alumni Halls                | Spruce – East side, West side, South End |
| Steadman - Top of steps to top parking area              | Sycamore – East side, West Side          |
| The Hut - North End                                      | Turkey Path - North end                  |
| Wilson St - Beginning of parallel parking                |                                          |

## NUMBER OF PARKING LOT SPACES

| ALLEN (S LOT)               | 30  | L LOT                | 31  |
|-----------------------------|-----|----------------------|-----|
| ALUMNI HALL LOT             | 18  | LAUREL X LOT         | 9   |
| B LOT (HICKORY – SOUTH)     | 59  | LAUREL Y LOT         | 24  |
| BASEBALL FIELD CLINTON ST   | 14  | MANSER LOT (I LOT)   | 8   |
| BELKNAP (J LOT)             | 18  | MAPLE A LOT          | 4   |
| BROOKS MAINTENANCE          | 48  | MAPLE B LOT          | 19  |
| BUTLER (M LOT)              | 33  | NORTH HALL           | 4   |
| C LOT (BASEBALL FIELD)      | 67  | OAK/HICKORY (A LOT)  | 130 |
| CAMPUS VIEW DRIVE - DECKER  | 34  | PINECREST DR.        | 9   |
| CLINTON STREET NORTH OF KFC | 59  | SPRUCE (A3 LOT)      | 34  |
| CLINTON STREET SOUTH OF KFC | 11  | STADIUM DRIVE        | 41  |
| D LOT                       | 64  | STEADMAN LOT (N LOT) | 130 |
| DOANE CENTER                | 6   | STRAUGHN DRIVE       | 18  |
| EAST LOT (E LOT)            | 288 | SWAN STREET          | 8   |
| FIELDHOUSE (R LOT)          | 24  | SYCAMORE (A2 LOT)    | 25  |
| FRONT OF DAYCARE            | 4   | T LOT                | 153 |
| GRANT                       | 2   | T2 LOT               | 350 |
| HOLDEN PLACE LOT            | 59  | WILSON (W LOT)       | 35  |
| HUT                         | 2   | WILSON STREET        | 34  |
| K LOT                       | 83  |                      |     |