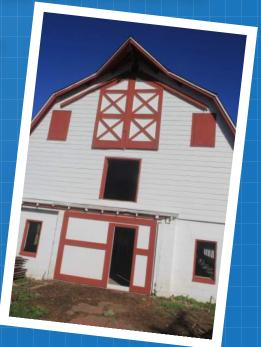

# ARUNDEL AG ROCKHOLD Creek Farm Barn Restoration Project

The Anne Arundel Economic Development Corporation (AAEDC) Agriculture Program and Anne Arundel County are refurbishing the historical dairy barn at Rockhold Creek Farm, located at 5349 Sudley Road in West River. The barn on the county-owned property is leased by Anne Arundel Economic Development Corporation, a 501 c3 corporation which will work with a new organization to operate a 4-H/FFA livestock program on-site.

#### **RESTORATION EFFORTS**

The barn is being restored and repaired to function as a working agricultural building. Anne Arundel County has invested over \$250,000 for asbestos remediation and roof repairs. Grants have been secured to help fund additional restoration and repair costs, but we need your help.