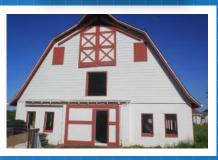

# ARUNDEL AG ROCKHOLD Creek Farm Barn Restoration Project

The Anne Arundel Economic Development Corporation (AAEDC) Agriculture Program and Anne Arundel County are refurbishing the historical dairy barn at Rockhold Creek Farm, located at 5349 Sudley Road in West River. The barn on the county-owned property is leased by Anne Arundel Economic Development Corporation, a 501 c3 corporation which will work with a new organization to operate a 4-H/FFA livestock program on-site.

#### **RESTORATION EFFORTS**

The barn is being restored and repaired to function as a working agricultural building. Anne Arundel County has invested over \$250,000 for asbestos remediation and roof repairs. Grants have been secured to help fund additional restoration and repair costs, but we need your help.