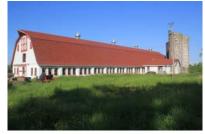

# ARUNDEL AG ROCKHOLD Creek Farm Barn Restoration Project

The Anne Arundel Economic Development Corporation (AAEDC) Agriculture Program and Anne Arundel County are refurbishing the historical dairy barn at Rockhold Creek Farm, located at 5349 Sudley Road in West River. The barn on the county-owned property is leased by Anne Arundel Economic Development Corporation, a 501 c3 corporation which will work with a new organization to operate a 4-H/FFA livestock program on-site.