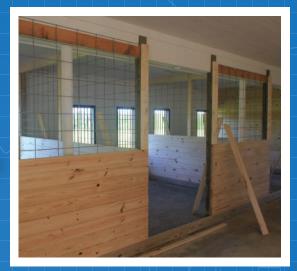

#### **RESTORATION EFFORTS**

The barn is being restored and repaired to function as a working agricultural building. Anne Arundel County has invested over \$250,000 for asbestos remediation and roof repairs. Grants have been secured to help fund additional restoration and repair costs, but we need your help.

Financial support is still needed for additional improvements to ensure the barn is outfitted to recognize it's full potential.

- \$21,000 Install custom windows
- \$TBD Construct paddock area and cattle access
- \$TBD Improve access road to barn
- \$TBD Install lighting and receptacles