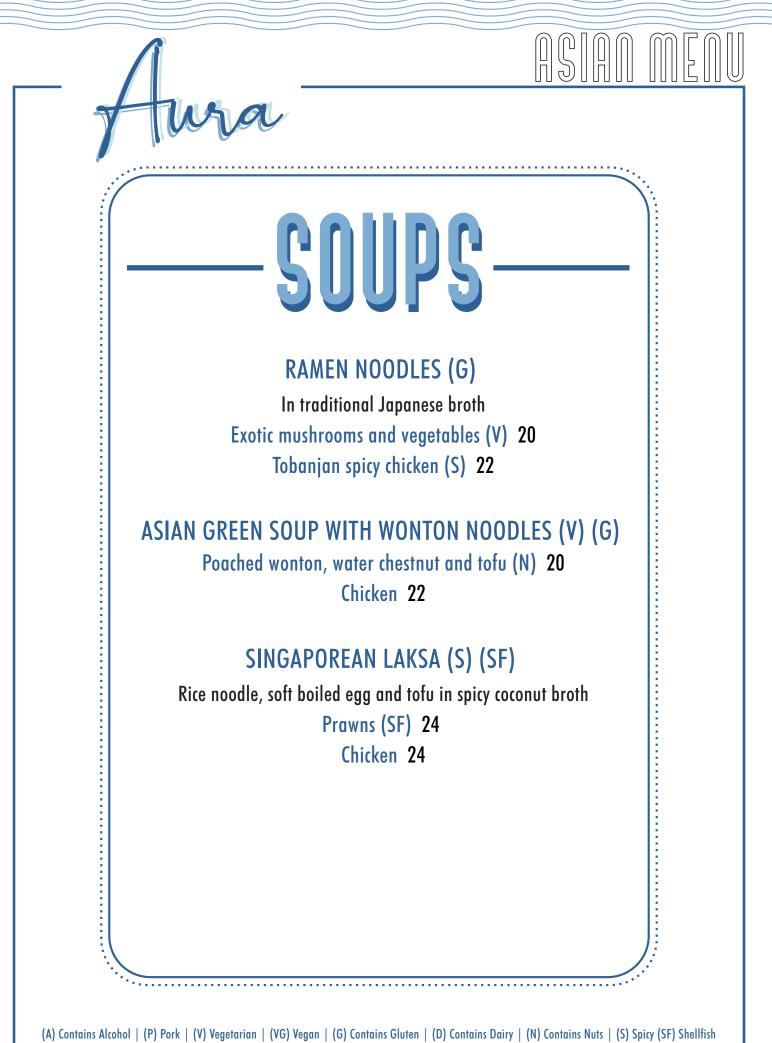

#### WONTON NOODLE SOUP (G) 24

Chicken wontons, chicken broth, bok choy, egg noodles

(A) Contains Alcohol | (P) Pork | (V) Vegetarian | (VG) Vegan | (G) Contains Gluten | (D) Contains Dairy | (N) Contains Nuts | (S) Spicy (SF) Shellfish In our effort to fulfil your expectation, please inform our team member should you have special dietary requirements, food allergies or food intolerances.